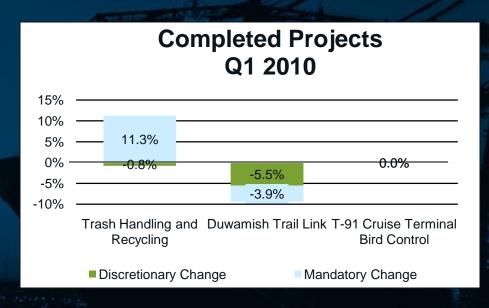

onstruction continues at a good pace.
- Completed the Aviation maintenance warehouse and move-in began at the end of the quarter.
- CPO implemented a system that allows the port to see the status of active procurements for construction, purchasing and service agreements. The "transparent pipeline" for purchasing and service agreements also identifies the planned and actual schedule milestones for tracking progress.
- Completed the trash and recycling compactors project (under budget) and are seeing good usage results and positive airline feedback.
- Street vacation: T-105, South Forest Street: Completed two out of three
  easements, with the last one (South Park Public Shoreline Access
  easement) in the drafting and review stage at SDOT.



## Capital Development Division Key Indicators





Cost Growth During Construction



### Capital Development Division Key Indicators continued





#### Project Schedule Growth

| Project                           | Original<br>Construction<br>Contract Amount | Non-<br>Discretionary<br>Change | Discretionary<br>Change | Initial<br>Commission<br>Authorized Start<br>of Design | Planned Substantial Completion of Construction |
|-----------------------------------|---------------------------------------------|---------------------------------|-------------------------|--------------------------------------------------------|------------------------------------------------|
| 1st Quarter 2010                  |                                             |                                 |                         |