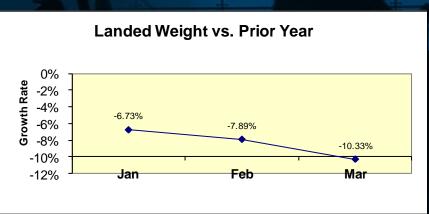

## Activity

|                 | 2009  | 2010  | %        | 2009   | 2010     | %        |
|-----------------|-------|-------|----------|--------|----------|----------|
| Figures in 000s | Q1    | Q1    | Variance | Actual | Forecast | Variance |
| Enplanements    | 3,377 | 3,355 | -0.7%    | 15,610 | 15,361   | -1.6%    |
| Landed Weight   | 4,789 | 4,387 | -8.4%    | 20,388 | 19,890   | -2.4%    |

- March landed weight in 2009 augmented by cargo diversion from Anchorage due to volcanic activity
  - Excluding 2009 cargo diversions, 2010 YTD landed weight is -6.8% vs. 2009