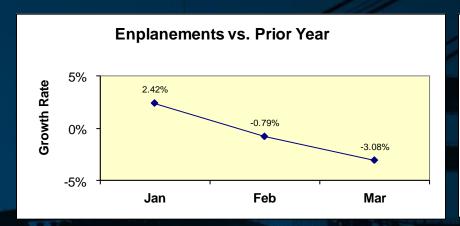

## Aviation Business Highlights

- Airline activity:
  - Enplanements down 0.7% YTD from 2009, but better than budget
- Operating budget:
  - Total O&M expenses are 17.1% YTD below budget due to delay of expense related projects
- Non-airline revenues:
  - Total revenue per enplaned passenger down 1.2% YTD vs. budget
  - Decline in Public Parking continues in Q1
- Airline cost per enplanement (CPE) of 12.74 vs. budget of \$12.67
- Capital: forecasting to spend 94% of 2010 annual budget

## Activity

|                 | 2009  | 2010  | %        | 2009   | 2010     | %        |
|-----------------|-------|-------|----------|--------|----------|----------|
| Figures in 000s | Q1    | Q1    | Variance | Actual | Forecast | Variance |
| Enplanements    | 3,377 | 3,355 | -0.7%    | 15,610 | 15,361   | -1.6%    |
| Landed Weight   | 4,789 | 4,387 | -8.4%    | 20,388 | 19,890   | -2.4%    |